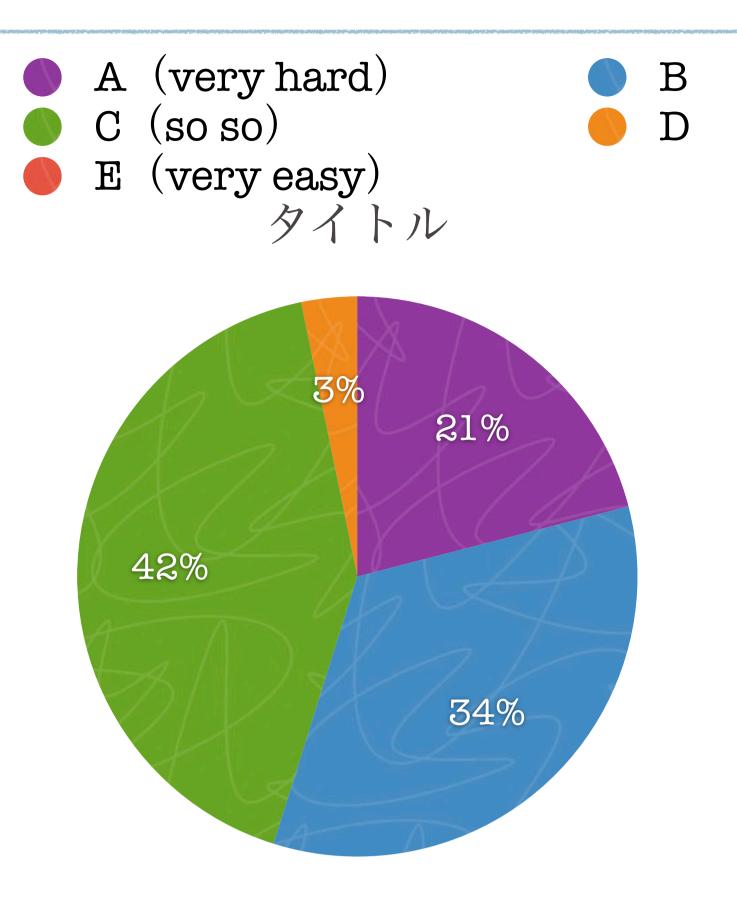

After the lecture, most of students get interested in synthetic biology.

This result means that our lecture works out.

Could you choose a below level which it is difficult for you to understand this lecture.

表 1

| A (very hard) | 13 |
|---------------|----|
| В             | 21 |
| c (so so)     | 26 |
| D             | 2  |
| € (very easy) | 0  |

According to question.6, there are many students having interests in iGEM, but the majority of them feels our lecture difficult.