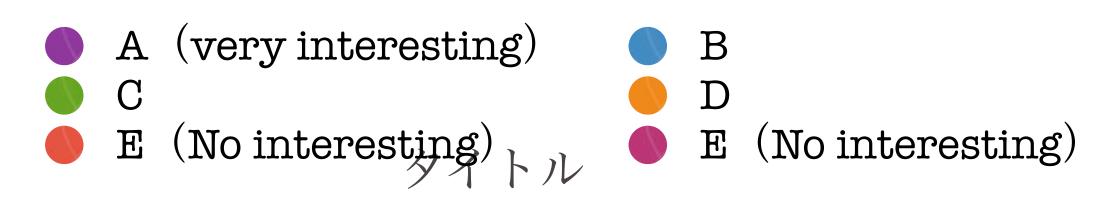

## Could you choose a below level which you have an impression or an interest about iGEM

表 1

| 16 |
|----|
| 33 |
| 10 |
| 3  |
| 0  |
|    |

Fig.3 says that one third of students who are not interested in biology at first.

After the lecture, most of students get interested in synthetic biology.

This result means that our lecture works out.

Could you choose a below level which it is difficult for you to understand this lecture.